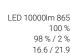

# LIGHTING TECHNOLOGY

| Placement                     | LED, Colour rendering/Light colour CRI ≥ 80 / 6500K    |
|-------------------------------|--------------------------------------------------------|
| Colour tolerance (MacAdam)    | 3SDCM                                                  |
| Nominal luminous flux         | 9026lm                                                 |
| LED service life              | 70000h L80/B10 (Tq 45°C), 100000h<br>L80/B50 (Tq 40°C) |
| Luminaire luminous efficiency | 174lm/W                                                |
| Beam angle                    | 25° (C0) / 100 ° (C90)                                 |
| UGR lat./long.                | 16.6 / 21.9                                            |
|                               |                                                        |