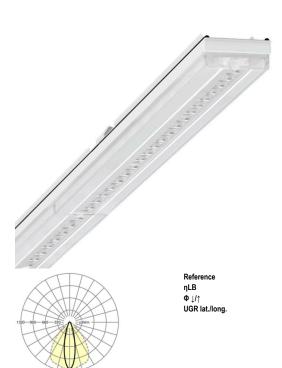

# LIGHTING TECHNOLOGY

| Placement                     | LED, Colour rendering/Light colour CRI ≥ 80 / 6500K    |
|-------------------------------|--------------------------------------------------------|
| Colour tolerance (MacAdam)    | 3SDCM                                                  |
| Nominal luminous flux         | 9026lm                                                 |
| LED service life              | 70000h L80/B10 (Tq 45°C), 100000h<br>L80/B50 (Tq 40°C) |
| Luminaire luminous efficiency | 174lm/W                                                |
| Beam angle                    | 25° (C0) / 100 ° (C90)                                 |
| UGR lat./long.                | 16.6 / 21.9                                            |
|                               |                                                        |