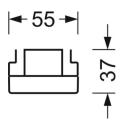

# **MECHANICS**

| Housing colour Dimensions (LxWxH/DxH) |         | traffic white RAL 9016<br>2299mm x 55mm x 37mm     |
|---------------------------------------|---------|----------------------------------------------------|
|                                       |         |                                                    |
| Type of installation                  |         | Mounting rail system installation, Light structure |
| Dimensio                              | ns      |                                                    |
| L                                     | 2299 mm | Length                                             |
| В                                     | 55 mm   | Width                                              |
| Н                                     | 37 mm   | Height                                             |